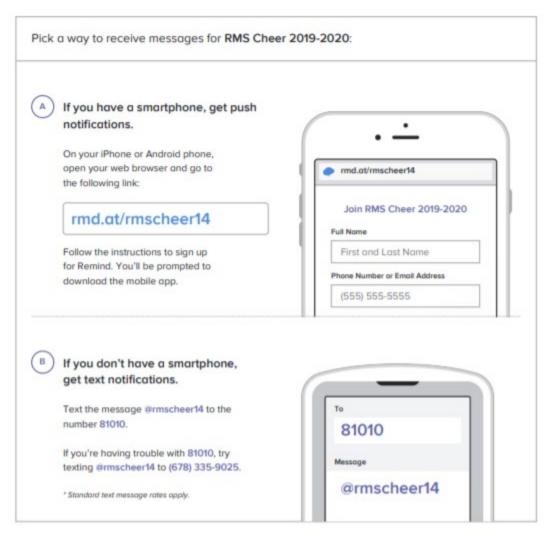

## Sign up for important updates from Ms. Randolph.

Get information for Richards Middle School right on your phone—not on handouts.

Don't have a mobile phone? Go to rmd.at/rmscheer14 on a desktop computer to sign up for email notifications.